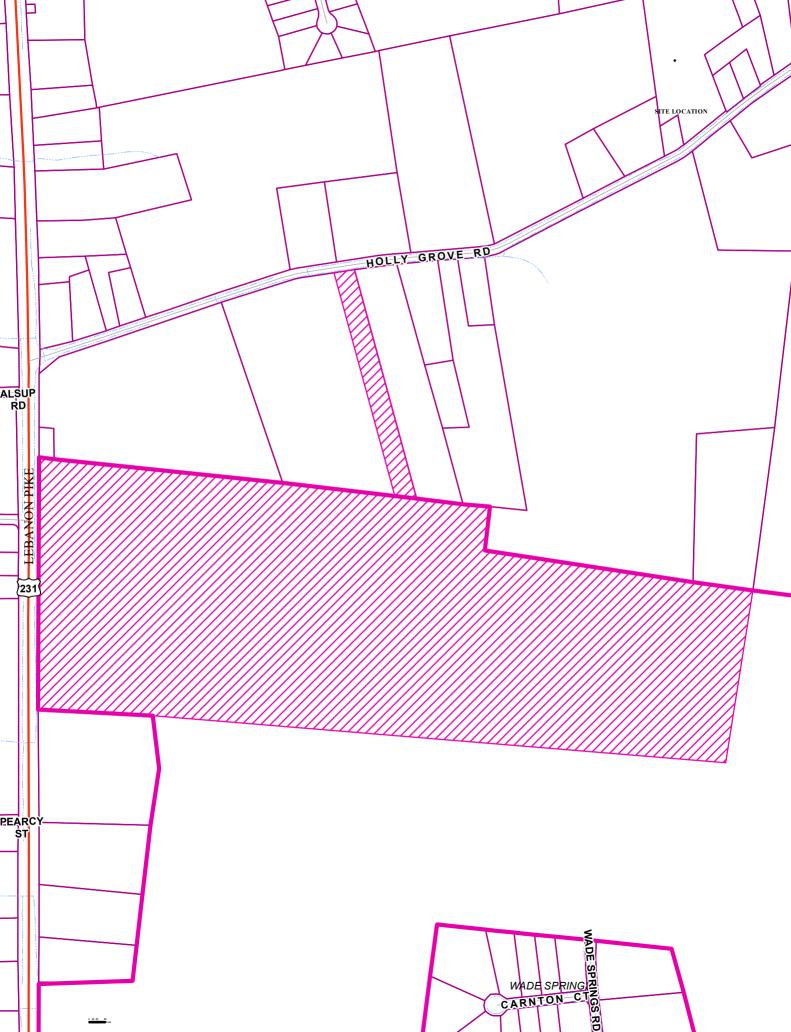

# 14. PURCHASE OF PROPERTY FOR CONNECTION TO HOLLY GROVE ROAD FROM THE MATTHEWS PROPERTY (TAB 6)

County Commission have previously approved the purchase of the Matthews property in Walter Hill for a new multi-school site. It would be beneficial for ingress and egress to the site to have a secondary access point to the site from Holly Grove Road. Sanford Campbell and Delores Campbell, adjoining owners to the Matthews property, have agreed to sell a 100-foot-wide strip to the Board of Education to allow a connection road from the school site to Holly Grove Road. The 100-foot-wide strip will consist of approximately 2.75 acres, more or less, and the purchase price would be \$42,500 per acre. This is the same price the Matthews are being paid for their property.

**Recommended Approval---motion to** approve the Board of Education purchasing a 100-footwide strip of property from Sanford Campbell and Delores Campbell to Holly Grove Road at a price of \$42,500 per acre subject to County Commission approval and funding, and authorizing the Chairman of the Board to sign a contract to that effect.